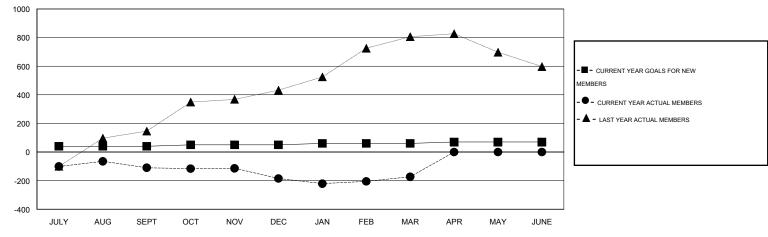

### GOALS AND ACTUAL MEMBERS CUMULATIVE

| DROPPED CLUBS: 2              |                 | 37 CLUBS OF 81 ADDED 1 OR MORE<br>NEW MEMBERS | GENDER DISTRIBUTION  MALE 2,279 (67.69%) |                |              |
|-------------------------------|-----------------|-----------------------------------------------|------------------------------------------|----------------|--------------|
| DROPPED MEMBERS               |                 |                                               | FEMALE                                   | 1,088 (32.31%) |              |
| DECEASED CLUB CANCELLED OTHER | 12<br>38<br>330 | CLICK HERE FOR HEALTH ASSESSMENT DATA         | FAMILY UNIT MEMBERS HEAD OF HOUSEHOLD    |                | 2,025<br>708 |
| TOTAL                         | 380             |                                               | NON-HEAD OF HOUSEHOL                     | 1,317          |              |