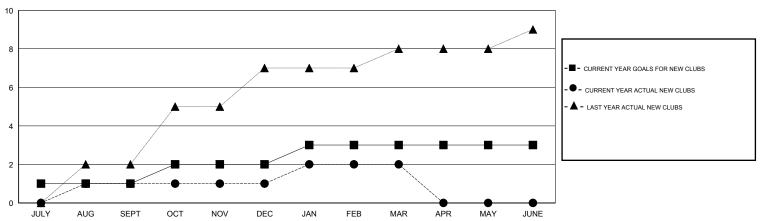

C   | 1                | 0                   | 1                          | -1                          | OCT/NOV/DEC           | 10                 | 33                         | 108                          | -75                         |  |
| JAN/FEB/MAR   | 1                | 1                   | 1                          | 0                           | JAN/FEB/MAR           | 10                 | 83                         | 71                           | 12                          |  |
| APR/MAY/JUNE  | 0                | 0                   | 0                          | 0                           | APR/MAY/JUNE          | 10                 | 0                          | 0                            | 0                           |  |

### GOALS AND ACTUAL NEW CLUBS CUMULATIVE



### GOALS AND ACTUAL MEMBERS CUMULATIVE



| DROPPED CLUBS: 2              |                 | 37 CLUBS OF 81 ADDED 1 OR MORE<br>NEW MEMBERS | GENDER DISTRIBUTION  MALE 2,279 (67.69%) |                |              |
|-------------------------------|-----------------|-----------------------------------------------|------------------------------------------|----------------|--------------|
| DROPPED MEMBERS               |                 |                                               | FEMALE                                   | 1,088 (32.31%) |              |
| DECEASED CLUB CANCELLED OTHER | 12<br>38<br>330 | CLICK HERE FOR HEALTH ASSESSMENT DATA         | FAMILY UNIT MEMBERS HEAD OF HOUSEHOLD    |                | 2,025<br>708 |
| TOTAL                         | 380             |